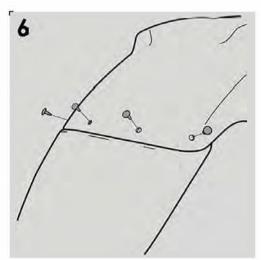

# | Push-Rivet | Extenda Fenda & Hugger Extension Fitting Instructions

Remove mudguard from bike & clean inside.

Peel backing paper from Stick-Fit pads.

Use masking tape to mark equally spaced drilling points. Drill through the Extenda Fenda/Hugger Extension & mudguard at each point.

Attach a few Stick-Fit pads to the Extenda Fenda/ Hugger Extension in area shown to create a gasket.

Fit Extenda Fenda/Hugger Extension to mudguard.

Fit Push-Rivets provided and re-fit mudguard to bike.