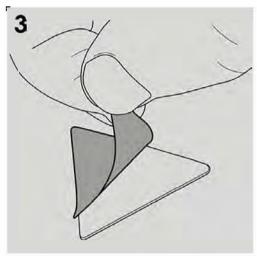

## | Stick-Fit | Extenda Fenda & Hugger Extension Fitting Instructions

Remove mudguard from bike & clean inside.

Prime Extenda Fenda/Hugger Extension in area shown with wipe supplied.

Attach Stick-Fit pads to the Extenda Fenda/ Hugger Extension using this diagram as a guide. Avoid recesses & corners in the moulding as this will effect the fit.

Peel backing paper from Stick-Fit pads.

Fit Extenda Fenda/Hugger Extension and apply pressure evenly.
Pyramid suggest using clamps as shown in Blue.
(Appling pressure on the central and outer edges is crucial).