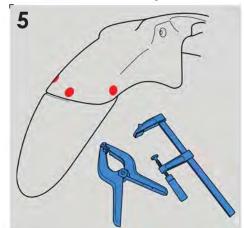

Peel backing paper from Stick-Fit pads.

Fit Extenda Fenda/Hugger Extension and apply pressure evenly.
Pyramid suggest using clamps as shown in Blue.
(Appling pressure on the central and outer edges is crucial).