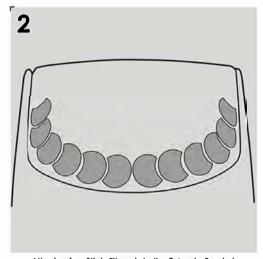

## | Stick-Fit | Extenda Fenda & Hugger Extension Fitting Instructions

Remove mudguard from bike & clean inside.

Prime Extenda Fenda/Hugger Extension in area shown with wipe supplied.

Attach Stick-Fit pads to the Extenda Fenda/ Hugger Extension using this diagram as a guide. Avoid recesses & corners in the moulding as this will effect the fit.

Peel backing paper from Stick-Fit pads.

Fit Extenda Fenda/Hugger Extension and apply pressure evenly.
Pyramid suggest using clamps as shown in Blue.
(Appling pressure on the central and outer edges is crucial).