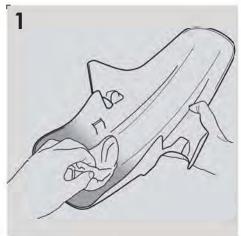

# | Push-Rivet | Extenda Fenda & Hugger Extension Fitting Instructions

Remove mudguard from bike & clean inside.

Peel backing paper from Stick-Fit pads.

Use masking tape to mark equally spaced drilling points. Drill through the Extenda Fenda/Hugger Extension & mudguard at each point.

Attach a few Stick-Fit pads to the Extenda Fenda/ Hugger Extension in area shown to create a gasket.

Fit Extenda Fenda/Hugger Extension to mudguard.

Fit Push-Rivets provided and re-fit mudguard to bike.