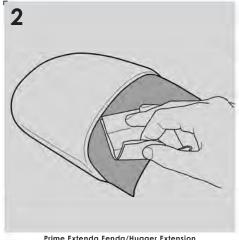

## | Stick-Fit | Extenda Fenda & Hugger Extension Fitting Instructions

Remove mudguard from bike & clean inside.

Prime Extenda Fenda/Hugger Extension in area shown with wipe supplied.

Attach Stick-Fit pads to the Extenda Fenda/ Hugger Extension using this diagram as a guide. Avoid recesses & corners in the moulding as this will effect the fit.