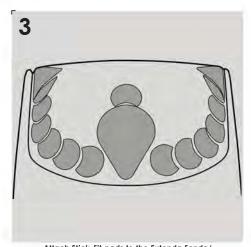

## | Stick-Fit | Extenda Fenda & Hugger Extension Fitting Instructions

Remove mudguard from bike & clean inside.

Prime Extenda Fenda/Hugger Extension in area shown with wipe supplied.

Attach Stick-Fit pads to the Extenda Fenda/ Hugger Extension using this diagram as a guide. Avoid recesses & corners in the moulding as this will effect the fit.

Peel backing paper from Stick-Fit pads.

Fit Extenda Fenda/Hugger Extension and apply pressure evenly.
Pyramid suggest using clamps as shown in Blue.
(Appling pressure on the central and outer edges is crucial).