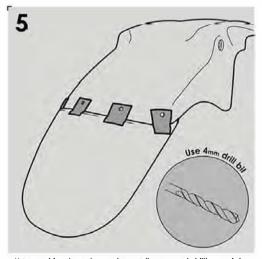

# | Push-Rivet | Extenda Fenda & Hugger Extension Fitting Instructions

Remove mudguard from bike & clean inside.

Peel backing paper from Stick-Fit pads.

Use masking tape to mark equally spaced drilling points. Drill through the Extenda Fenda/Hugger Extension & mudguard at each point.