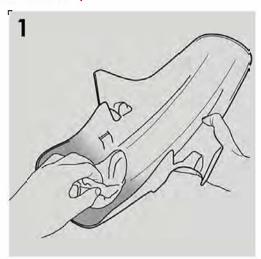

# | Push-Rivet | Extenda Fenda & Hugger Extension Fitting Instructions

Remove mudguard from bike & clean inside.

Peel backing paper from Stick-Fit pads.

Use masking tape to mark equally spaced drilling points. Drill through the Extenda Fenda/Hugger Extension & mudguard at each point.

Attach a few Stick-Fit pads to the Extenda Fenda/ Hugger Extension in area shown to create a gasket.

Fit Extenda Fenda/Hugger Extension to mudguard.

Fit Push-Rivets provided and re-fit mudguard to bike.