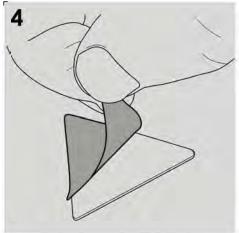

# | Push-Rivet | Extenda Fenda & Hugger Extension Fitting Instructions

Remove mudguard from bike & clean inside.

Peel backing paper from Stick-Fit pads.

Use masking tape to mark equally spaced drilling points. Drill through the Extenda Fenda/Hugger Extension & mudguard at each point.

Attach a few Stick-Fit pads to the Extenda Fenda/ Hugger Extension in area shown to create a gasket.

Fit Extenda Fenda/Hugger Extension to mudguard.

Fit Push-Rivets provided and re-fit mudguard to bike.