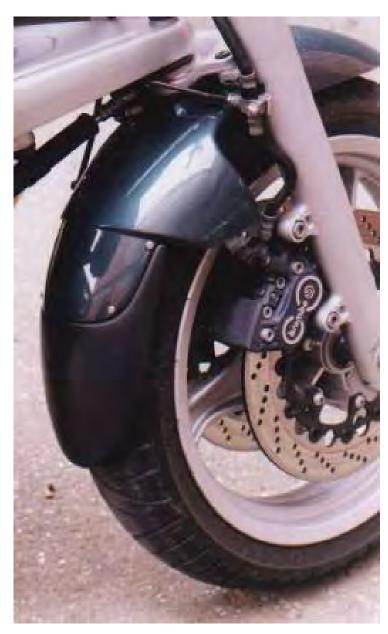

All extendas fit neatly onto the mudguard to provide extra protection for the engine (and/or radiator) from road spray/grit. This simple and cost effective accessory helps cut down on the costs of bike maintenance. Each one is moulded to fit the curvature of the front mudguard giving it a natural look and fit.