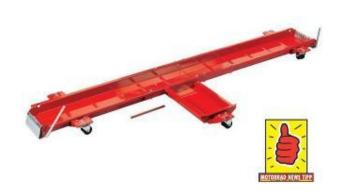

## Motoboy I ACA23100

• Simply by placing your bike's centre stand on the Telefix MOTO-BOY and releasing the foot operated brake you can move your bike in any direction with the minimum space and effort. You can move bikes into normally inaccessible spaces without scratching bodywork or soiling clothes. Once in position the MOTO-BOY can be safely braked in the required location. Max capacity 400kg