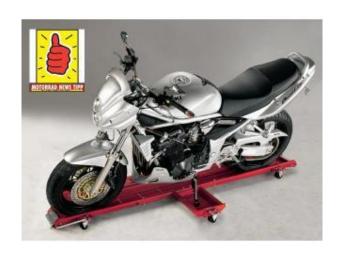

## Motoboy I ACA23100

• Simply by placing your bike's centre stand on the Telefix MOTO-BOY and releasing the foot operated brake you can move your bike in any direction with the minimum space and effort. You can move bikes into normally inaccessible spaces without scratching bodywork or soiling clothes. Once in position the MOTO-BOY can be safely braked in the required location. Max capacity 400kg