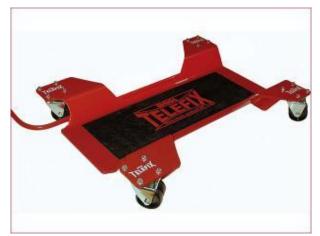

## Motoboy I ACA23100

• Simply by placing your bike's centre stand on the Telefix MOTO-BOY and releasing the foot operated brake you can move your bike in any direction with the minimum space and effort. You can move bikes into normally inaccessible spaces without scratching bodywork or soiling clothes. Once in position the MOTO-BOY can be safely braked in the required location. Max capacity 400kg