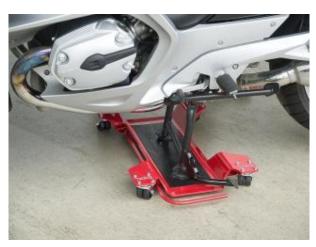

## Motoboy I ACA23100

• Simply by placing your bike's centre stand on the Telefix MOTO-BOY and releasing the foot operated brake you can move your bike in any direction with the minimum space and effort. You can move bikes into normally inaccessible spaces without scratching bodywork or soiling clothes. Once in position the MOTO-BOY can be safely braked in the required location. Max capacity 400kg

Motoboy II ACA23101 For motorcycles with sidestands.

Even models over 400 kg with luggage systems raise very easily with a handle Dimensions: Platform: approx. 51cm x 18cm, short side 11cm. Thickness: 5mm Overall size: approx. 79,5cm x 30cm Height of wheels: approx. 7,5cm Height of the plate in the raised condition: 2cm (Distance to the ground)