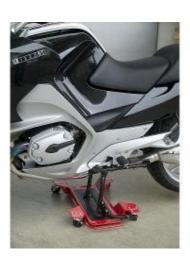

Motoboy II ACA23101 For motorcycles with sidestands.

Even models over 400 kg with luggage systems raise very easily with a handle Dimensions: Platform: approx. 51cm x 18cm, short side 11cm. Thickness: 5mm Overall size: approx. 79,5cm x 30cm Height of wheels: approx. 7,5cm Height of the plate in the raised condition: 2cm (Distance to the ground)