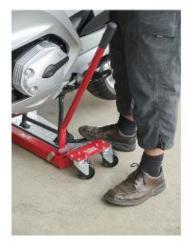

## Motoboy I ACA23100

• Simply by placing your bike's centre stand on the Telefix MOTO-BOY and releasing the foot operated brake you can move your bike in any direction with the minimum space and effort. You can move bikes into normally inaccessible spaces without scratching bodywork or soiling clothes. Once in position the MOTO-BOY can be safely braked in the required location. Max capacity 400kg