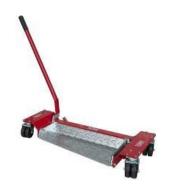

Motoboy II ACA23101 For motorcycles with sidestands.

Even models over 400 kg with luggage systems raise very easily with a handle Dimensions: Platform: approx. 51cm x 18cm, short side 11cm. Thickness: 5mm Overall size: approx. 79,5cm x 30cm Height of wheels: approx. 7,5cm Height of the plate in the raised condition: 2cm (Distance to the ground)