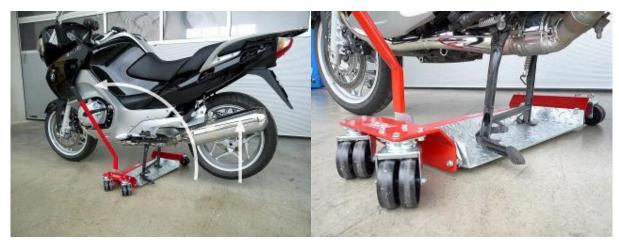

## Motoboy I ACA23100

• Simply by placing your bike's centre stand on the Telefix MOTO-BOY and releasing the foot operated brake you can move your bike in any direction with the minimum space and effort. You can move bikes into normally inaccessible spaces without scratching bodywork or soiling clothes. Once in position the MOTO-BOY can be safely braked in the required location. Max capacity 400kg