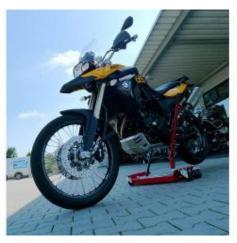

Motoboy II ACA23101 For motorcycles with sidestands.

Even models over 400 kg with luggage systems raise very easily with a handle Dimensions: Platform: approx. 51cm x 18cm, short side 11cm. Thickness: 5mm Overall size: approx. 79,5cm x 30cm Height of wheels: approx. 7,5cm Height of the plate in the raised condition: 2cm (Distance to the ground)