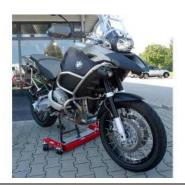

Motoboy II ACA23101 For motorcycles with sidestands.

Even models over 400 kg with luggage systems raise very easily with a handle Dimensions: Platform: approx. 51cm x 18cm, short side 11cm. Thickness: 5mm Overall size: approx. 79,5cm x 30cm Height of wheels: approx. 7,5cm Height of the plate in the raised condition: 2cm (Distance to the ground)