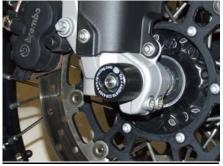

## FITTING INSTRUCTIONS FOR FP0089BK FORK PROTECTORS BMW F800GS 08'-

## Please note that the way the kit is packed does not necessarily represent the way of mounting to the bike

- Undo front left spindle bolt. Remove and replace with R&G supplied bolt
- Torque to recommended torque setting
- Take one of the protectors with the recess on the back and position over bolt head
- Slide bar through the bobbin and wheel spindle
- Bar should sit equal length each side
- Place spacer onto exposed end of bar and then slide remaining protector onto bar
- Take the two washers and put one over each end of the bar
- Take the two nyloc nuts supplied and put one on each end of the bar
- Tighten the assembly Do not overtighten the nyloc nuts will hold it tight.