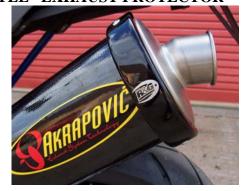

## FITTING INSTRUCTIONS FOR EP0005BK R&G OVAL SUPERMOTO "STYLE" EXHAUST PROTECTOR

- The R&G Exhaust Protectors is designed to fit in your preferred position on the exhaust muffler.
- Open the jubilee clip completely, so that it is no longer continuous.
- Place black rubber strip around the can, in the position where you intend to mount the Exhaust Protectors.
- Cut the rubber strip to size.
- Locate the jubilee clip around the strip.
- Check that the position of the Exhaust Protector is as required. Re-tighten the jubilee clip in order to secure the Exhaust Protector.
- Cut off excess part of the jubilee clip to make it safe and improve the look as required..