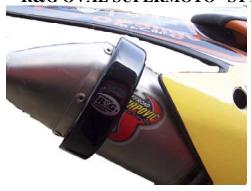

## FITTING INSTRUCTIONS FOR EP0005BK R&G OVAL SUPERMOTO "STYLE" EXHAUST PROTECTOR

- The R&G Exhaust Protectors is designed to fit in your preferred position on the exhaust muffler.
- Open the jubilee clip completely, so that it is no longer continuous.
- Place black rubber strip around the can, in the position where you intend to mount the Exhaust Protectors.
- Cut the rubber strip to size.
- Locate the jubilee clip around the strip.
- Check that the position of the Exhaust Protector is as required. Re-tighten the jubilee clip in order to secure the Exhaust Protector.
- Cut off excess part of the jubilee clip to make it safe and improve the look as required..