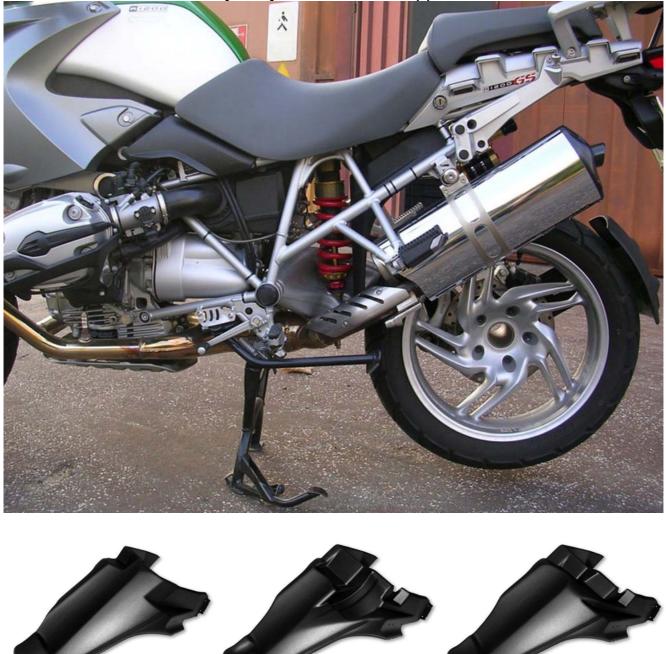

Raid Crud Guards for R1200GS/R1200GSA

Bike without crud guard fitted

Bike with crud guard fitted

Very easy to install with supplied cable ties

R1200GS/Adv 04-07

R1200GS/Adv 08 on Non ESA

R1200GS/Adv 08 on with ESA

This brilliant Raid Crud Guard is designed to attach under the rear seat, keeping the rear of the motor and shock absorber clear of road grime, dirt, dust, and excessive water, even reducing mud build up if riding off-road. Developed and designed in Italy over thousands of kilometres in all weathers and terrain