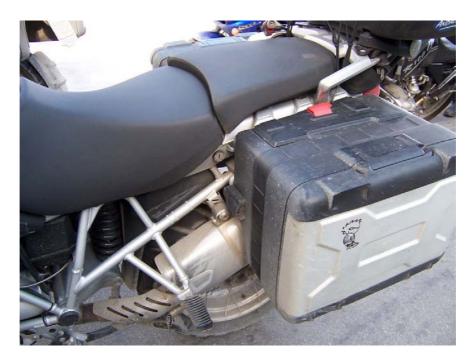

Raid Crud Guards for R1200GS/R1200GSA

Bike without crud guard fitted

Bike with crud guard fitted

Very easy to install with supplied cable ties

R1200GS/Adv 04-07

R1200GS/Adv 08 on Non ESA

R1200GS/Adv 08 on with ESA

This brilliant Raid Crud Guard is designed to attach under the rear seat, keeping the rear of the motor and shock absorber clear of road grime, dirt, dust, and excessive water, even reducing mud build up if riding off-road. Developed and designed in Italy over thousands of kilometres in all weathers and terrain