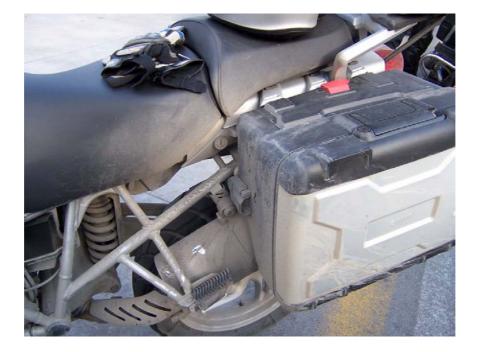

Raid Crud Guards for R1200GS/R1200GSA

Bike without crud guard fitted

Bike with crud guard fitted

Very easy to install with supplied cable ties

R1200GS/Adv 04-07

R1200GS/Adv 08 on Non ESA

R1200GS/Adv 08 on with ESA

This brilliant Raid Crud Guard is designed to attach under the rear seat, keeping the rear of the motor and shock absorber clear of road grime, dirt, dust, and excessive water, even reducing mud build up if riding off-road. Developed and designed in Italy over thousands of kilometres in all weathers and terrain