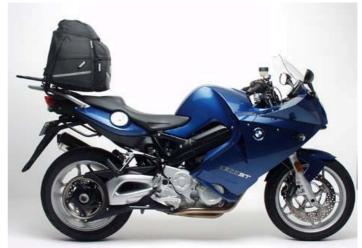

Ventura Aerodynamic Bike-Pack Systems are individually engineered to the requirements of different models to ensure there is no load shift whether riding solo or with a passenger. Because the load is positioned behind rather than to the sides, the rider has greater manoeuvrability in traffic and less wind resistance on the open road.

## Basic Components

All L-Brackets are individually designed and custom-made for your bike to complement its stylish looks.

PACK RACK

The Pack-Rack slots into the L-Bracket sockets and is located securely in place by two key operated locking devices. The Pack-Rack supports the pack in such a way that no load shift is possible.

The grab handle provides a stylish and practical way of utilising the L-Brackets when the Sports Rack or the Pack Rack are not required.

The Sports-Rack is designed for around town use and is interchangeable with the Pack-Rack in seconds. It also doubles as a grab handle for the passenger.