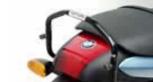

The grab handle provides a stylish and practical way of utilising the L-Brackets when the Sports Rack or the Pack Rack are not required.

The Sports-Rack is designed for around town use and is interchangeable with the Pack-Rack in seconds. It also doubles as a grab handle for the passenger.