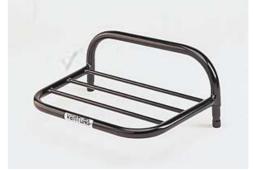

The grab handle provides a stylish and practical way of utilising the L-Brackets when the Sports Rack or the Pack Rack are not required.

The Sports-Rack is designed for around town use and is interchangeable with the Pack-Rack in seconds. It also doubles as a grab handle for the passenger.