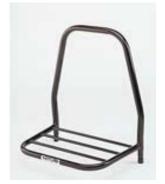

The grab handle provides a stylish and practical way of utilising the L-Brackets when the Sports Rack or the Pack Rack are not required.

The Sports-Rack is designed for around town use and is interchangeable with the Pack-Rack in seconds. It also doubles as a grab handle for the passenger.