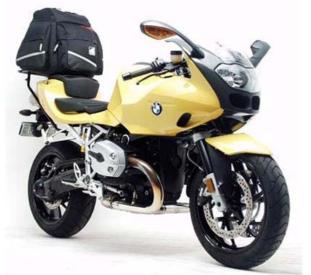

Ventura Aerodynamic Bike-Pack Systems are individually engineered to the requirements of different models to ensure there is no load shift whether riding solo or with a passenger. Because the load is positioned behind rather than to the sides, the rider has greater manoeuvrability in traffic and less wind resistance on the open road.

| Packs              |                                                                                                                                                                                                                                                                                                                                                                                                                                                                                                                                                                               |
|--------------------|-------------------------------------------------------------------------------------------------------------------------------------------------------------------------------------------------------------------------------------------------------------------------------------------------------------------------------------------------------------------------------------------------------------------------------------------------------------------------------------------------------------------------------------------------------------------------------|
| AERO DELTA IV PACK |                                                                                                                                                                                                                                                                                                                                                                                                                                                                                                                                                                               |
|                    | <ul> <li>35 litres of carrying capacity</li> <li>slash pocket on the front</li> <li>vertical zip to reduce capacity keeping smaller loads secure</li> <li>heavy duty YKK zippers</li> <li>padded carry handle</li> <li>reflective safety triangles front and rear</li> <li>fast release buckles</li> </ul>                                                                                                                                                                                                                                                                    |
| AERO SPADA IV PACK |                                                                                                                                                                                                                                                                                                                                                                                                                                                                                                                                                                               |
|                    | <ul> <li>45 litres of carrying capacity</li> <li>cavenous main body plus large zipped pocket</li> <li>slash pockets: one on top and one transparent on the side</li> <li>net pocket on the side secured by a drawstring</li> <li>reflective safety triangles front and rear</li> <li>heavy duty YKK zippers</li> <li>padded carry handle</li> <li>fast release buckles</li> </ul>                                                                                                                                                                                             |
| RALLY II PACK      |                                                                                                                                                                                                                                                                                                                                                                                                                                                                                                                                                                               |
|                    | Out and out practicality makes this bag a must for the user on the move. A zip<br>running around the back of the pack enables it to be expanded from 44 litres to a full<br>56 litres making it the largest bag in the range. Features include three outside and<br>one internal pocket, D-Rings for attaching additional luggage and the facility to<br>convert the pack into a backpack using our popular shoulder strap kit.<br>Designed to be used with the Ventura Bike-Pack System, the new Rally Euro can<br>also be used with custom-cruisers fitted with a Sissybar. |
|                    |                                                                                                                                                                                                                                                                                                                                                                                                                                                                                                                                                                               |