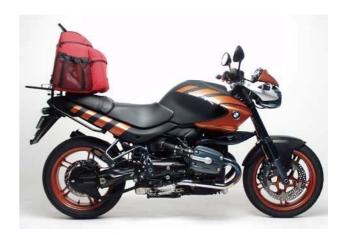

Ventura Aerodynamic Bike-Pack Systems are individually engineered to the requirements of different models to ensure there is no load shift whether riding solo or with a passenger. Because the load is positioned behind rather than to the sides, the rider has greater manoeuvrability in traffic and less wind resistance on the open road.

## Basic Components

All L-Brackets are individually designed and custom-made for your bike to complement its stylish looks.

PACK RACK

The Pack-Rack slots into the L-Bracket sockets and is located securely in place by two key operated locking devices. The Pack-Rack supports the pack in such a way that no load shift is possible.