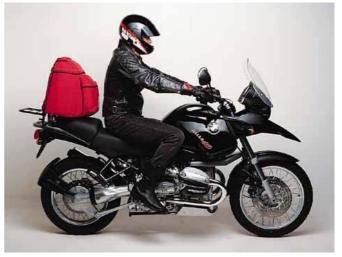

Ventura Aerodynamic Bike-Pack Systems are individually engineered to the requirements of different models to ensure there is no load shift whether riding solo or with a passenger. Because the load is positioned behind rather than to the sides, the rider has greater manoeuvrability in traffic and less wind resistance on the open road.

## Basic Components

All L-Brackets are individually designed and custom-made for your bike to complement its stylish looks.

PACK RACK

The Pack-Rack slots into the L-Bracket sockets and is located securely in place by two key operated locking devices. The Pack-Rack supports the pack in such a way that no load shift is possible.