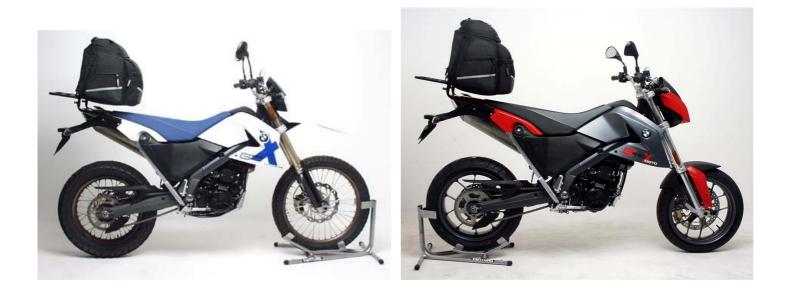

## Basic Components

All L-Brackets are individually designed and custom-made for your bike to complement its stylish looks.

PACK RACK

The Pack-Rack slots into the L-Bracket sockets and is located securely in place by two key operated locking devices. The Pack-Rack supports the pack in such a way that no load shift is possible.

The grab handle provides a stylish and practical way of utilising the L-Brackets when the Sports Rack or the Pack Rack are not required.

The Sports-Rack is designed for around town use and is interchangeable with the Pack-Rack in seconds. It also doubles as a grab handle for the passenger.