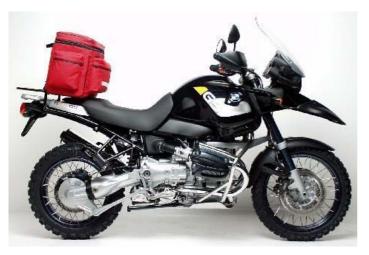

Ventura Aerodynamic Bike-Pack Systems are individually engineered to the requirements of different models to ensure there is no load shift whether riding solo or with a passenger. Because the load is positioned behind rather than to the sides, the rider has greater manoeuvrability in traffic and less wind resistance on the open road.

## Basic Components

All L-Brackets are individually designed and custom-made for your bike to complement its stylish looks.

PACK RACK

The Pack-Rack slots into the L-Bracket sockets and is located securely in place by two key operated locking devices. The Pack-Rack supports the pack in such a way that no load shift is possible.