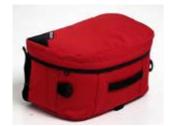

STRAPS

PORT II PACK

Accessories

ם וווסו

Designed to fit neatly onto the Sport rack this latest pack is ideal for waterproofs, a good book or even your lunch! Features convenient carrying handle and adjustable fittings. 10 litre capacity.