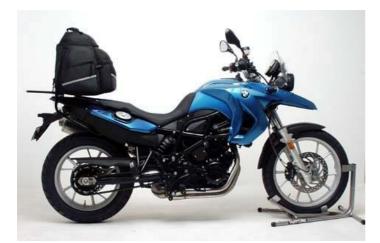

Ventura Aerodynamic Bike-Pack Systems are individually engineered to the requirements of different models to ensure there is no load shift whether riding solo or with a passenger. Because the load is positioned behind rather than to the sides, the rider has greater manoeuvrability in traffic and less wind resistance on the open road.