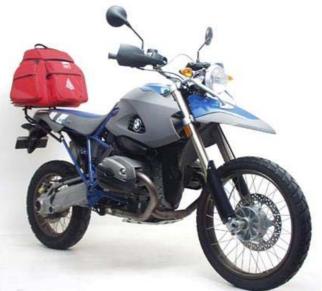

Ventura Aerodynamic Bike-Pack Systems are individually engineered to the requirements of different models to ensure there is no load shift whether riding solo or with a passenger. Because the load is positioned behind rather than to the sides, the rider has greater manoeuvrability in traffic and less wind resistance on the open road.

## Basic Components

All L-Brackets are individually designed and custom-made for your bike to complement its stylish looks.

PACK RACK

The Pack-Rack slots into the L-Bracket sockets and is located securely in place by two key operated locking devices. The Pack-Rack supports the pack in such a way that no load shift is possible.