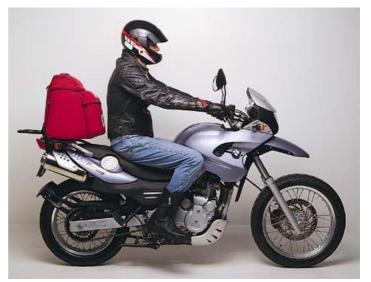

Ventura Aerodynamic Bike-Pack Systems are individually engineered to the requirements of different models to ensure there is no load shift whether riding solo or with a passenger. Because the load is positioned behind rather than to the sides, the rider has greater manoeuvrability in traffic and less wind resistance on the open road.

## Basic Components

All L-Brackets are individually designed and custom-made for your bike to complement its stylish looks.

PACK RACK

The Pack-Rack slots into the L-Bracket sockets and is located securely in place by two key operated locking devices. The Pack-Rack supports the pack in such a way that no load shift is possible.