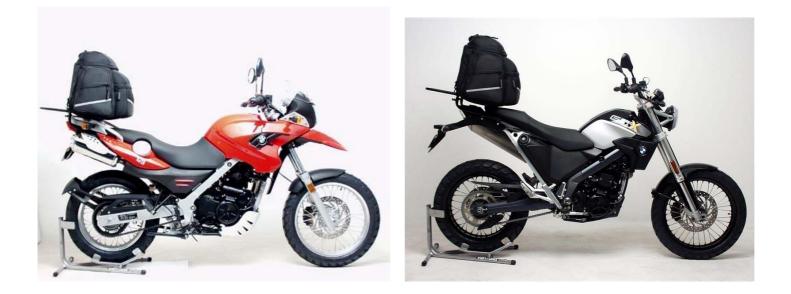

## Basic Components

All L-Brackets are individually designed and custom-made for your bike to complement its stylish looks.

PACK RACK

The Pack-Rack slots into the L-Bracket sockets and is located securely in place by two key operated locking devices. The Pack-Rack supports the pack in such a way that no load shift is possible.

The grab handle provides a stylish and practical way of utilising the L-Brackets when the Sports Rack or the Pack Rack are not required.

The Sports-Rack is designed for around town use and is interchangeable with the Pack-Rack in seconds. It also doubles as a grab handle for the passenger.