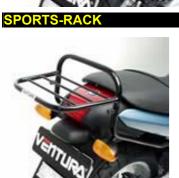

The grab handle provides a stylish and practical way of utilising the L-Brackets when the Sports Rack or the Pack Rack are not required.

The Sports-Rack is designed for around town use and is interchangeable with the Pack-Rack in seconds. It also doubles as a grab handle for the passenger.