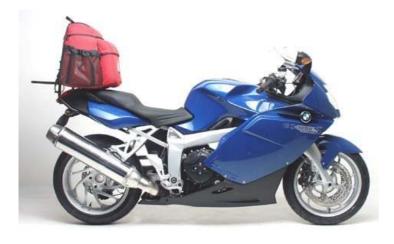

Ventura Aerodynamic Bike-Pack Systems are individually engineered to the requirements of different models to ensure there is no load shift whether riding solo or with a passenger. Because the load is positioned behind rather than to the sides, the rider has greater manoeuvrability in traffic and less wind resistance on the open road.

## Basic Components

All L-Brackets are individually designed and custom-made for your bike to complement its stylish looks.

PACK RACK

The Pack-Rack slots into the L-Bracket sockets and is located securely in place by two key operated locking devices. The Pack-Rack supports the pack in such a way that no load shift is possible.