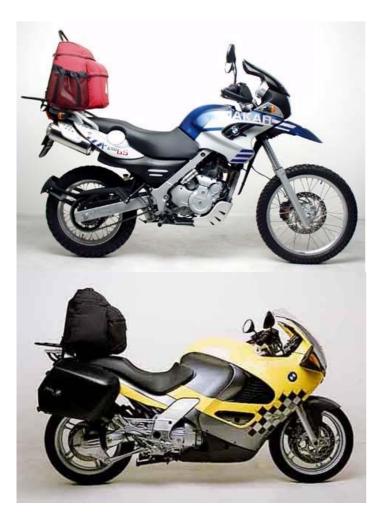

Ventura Aerodynamic Bike-Pack Systems are individually engineered to the requirements of different models to ensure there is no load shift whether riding solo or with a passenger. Because the load is positioned behind rather than to the sides, the rider has greater manoeuvrability in traffic and less wind resistance on the open road.

## Basic Components

All L-Brackets are individually designed and custom-made for your bike to complement its stylish looks.

PACK RACK

The Pack-Rack slots into the L-Bracket sockets and is located securely in place by two key operated locking devices. The Pack-Rack supports the pack in such a way that no load shift is possible.

The grab handle provides a stylish and practical way of utilising the L-Brackets when the Sports Rack or the Pack Rack are not required.

The Sports-Rack is designed for around town use and is interchangeable with the Pack-Rack in seconds. It also doubles as a grab handle for the passenger.