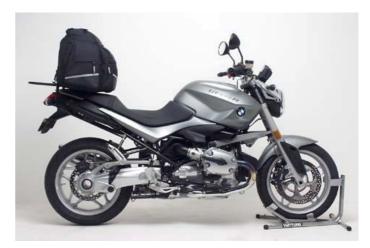

Ventura Aerodynamic Bike-Pack Systems are individually engineered to the requirements of different models to ensure there is no load shift whether riding solo or with a passenger. Because the load is positioned behind rather than to the sides, the rider has greater manoeuvrability in traffic and less wind resistance on the open road.

The grab handle provides a stylish and practical way of utilising the L-Brackets when the Sports Rack or the Pack Rack are not required.

The Sports-Rack is designed for around town use and is interchangeable with the Pack-Rack in seconds. It also doubles as a grab handle for the passenger.