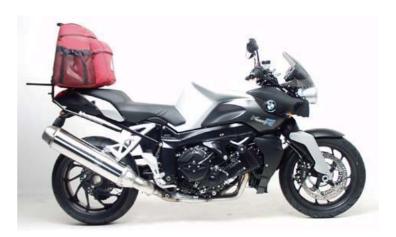

Ventura Aerodynamic Bike-Pack Systems are individually engineered to the requirements of different models to ensure there is no load shift whether riding solo or with a passenger. Because the load is positioned behind rather than to the sides, the rider has greater manoeuvrability in traffic and less wind resistance on the open road.

| Packs              |                                                                                                                                                                                                                                                                                                                                                                                                                                                                                                                                                                               |
|--------------------|-------------------------------------------------------------------------------------------------------------------------------------------------------------------------------------------------------------------------------------------------------------------------------------------------------------------------------------------------------------------------------------------------------------------------------------------------------------------------------------------------------------------------------------------------------------------------------|
| AERO DELTA IV PACK |                                                                                                                                                                                                                                                                                                                                                                                                                                                                                                                                                                               |
|                    | <ul> <li>35 litres of carrying capacity</li> <li>slash pocket on the front</li> <li>vertical zip to reduce capacity keeping smaller loads secure</li> <li>heavy duty YKK zippers</li> <li>padded carry handle</li> <li>reflective safety triangles front and rear</li> <li>fast release buckles</li> </ul>                                                                                                                                                                                                                                                                    |
| AERO SPADA IV PACK |                                                                                                                                                                                                                                                                                                                                                                                                                                                                                                                                                                               |
|                    | <ul> <li>45 litres of carrying capacity</li> <li>cavenous main body plus large zipped pocket</li> <li>slash pockets: one on top and one transparent on the side</li> <li>net pocket on the side secured by a drawstring</li> <li>reflective safety triangles front and rear</li> <li>heavy duty YKK zippers</li> <li>padded carry handle</li> <li>fast release buckles</li> </ul>                                                                                                                                                                                             |
| RALLY II PACK      |                                                                                                                                                                                                                                                                                                                                                                                                                                                                                                                                                                               |
|                    | Out and out practicality makes this bag a must for the user on the move. A zip<br>running around the back of the pack enables it to be expanded from 44 litres to a full<br>56 litres making it the largest bag in the range. Features include three outside and<br>one internal pocket, D-Rings for attaching additional luggage and the facility to<br>convert the pack into a backpack using our popular shoulder strap kit.<br>Designed to be used with the Ventura Bike-Pack System, the new Rally Euro can<br>also be used with custom-cruisers fitted with a Sissybar. |
|                    |                                                                                                                                                                                                                                                                                                                                                                                                                                                                                                                                                                               |