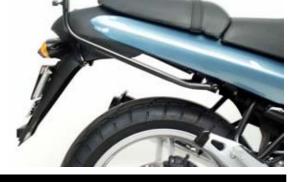

Ventura Aerodynamic Bike-Pack Systems are individually engineered to the requirements of different models to ensure there is no load shift whether riding solo or with a passenger. Because the load is positioned behind rather than to the sides, the rider has greater manoeuvrability in traffic and less wind resistance on the open road.

## Basic Components

All L-Brackets are individually designed and custom-made for your bike to complement its stylish looks.

PACK RACK

The Pack-Rack slots into the L-Bracket sockets and is located securely in place by two key operated locking devices. The Pack-Rack supports the pack in such a way that no load shift is possible.