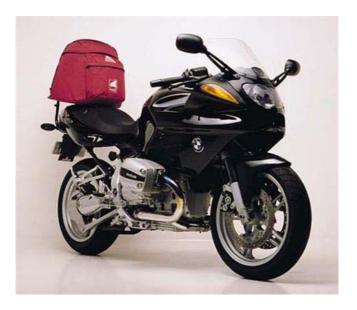

Ventura Aerodynamic Bike-Pack Systems are individually engineered to the requirements of different models to ensure there is no load shift whether riding solo or with a passenger. Because the load is positioned behind rather than to the sides, the rider has greater manoeuvrability in traffic and less wind resistance on the open road.

## Basic Components

All L-Brackets are individually designed and custom-made for your bike to complement its stylish looks.

PACK RACK

The Pack-Rack slots into the L-Bracket sockets and is located securely in place by two key operated locking devices. The Pack-Rack supports the pack in such a way that no load shift is possible.

The grab handle provides a stylish and practical way of utilising the L-Brackets when the Sports Rack or the Pack Rack are not required.

The Sports-Rack is designed for around town use and is interchangeable with the Pack-Rack in seconds. It also doubles as a grab handle for the passenger.