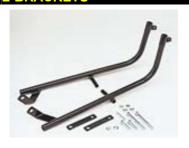

## Basic Components

All L-Brackets are individually designed and custom-made for your bike to complement its stylish looks.

PACK RACK

The Pack-Rack slots into the L-Bracket sockets and is located securely in place by two key operated locking devices. The Pack-Rack supports the pack in such a way that no load shift is possible.