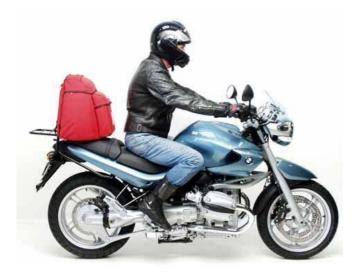

Ventura Aerodynamic Bike-Pack Systems are individually engineered to the requirements of different models to ensure there is no load shift whether riding solo or with a passenger. Because the load is positioned behind rather than to the sides, the rider has greater manoeuvrability in traffic and less wind resistance on the open road.

## Basic Components

All L-Brackets are individually designed and custom-made for your bike to complement its stylish looks.

PACK RACK

The Pack-Rack slots into the L-Bracket sockets and is located securely in place by two key operated locking devices. The Pack-Rack supports the pack in such a way that no load shift is possible.