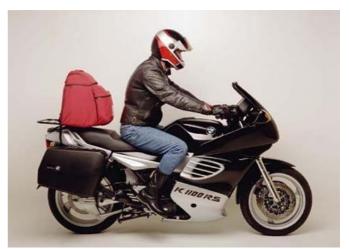

Ventura Aerodynamic Bike-Pack Systems are individually engineered to the requirements of different models to ensure there is no load shift whether riding solo or with a passenger. Because the load is positioned behind rather than to the sides, the rider has greater manoeuvrability in traffic and less wind resistance on the open road.

## Basic Components

All L-Brackets are individually designed and custom-made for your bike to complement its stylish looks.

PACK RACK

The Pack-Rack slots into the L-Bracket sockets and is located securely in place by two key operated locking devices. The Pack-Rack supports the pack in such a way that no load shift is possible.