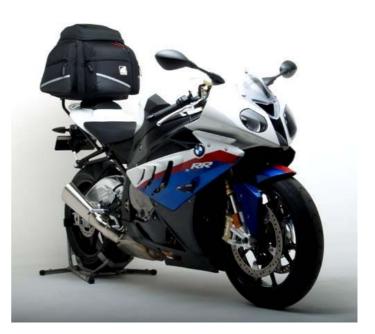

Ventura Aerodynamic Bike-Pack Systems are individually engineered to the requirements of different models to ensure there is no load shift whether riding solo or with a passenger. Because the load is positioned behind rather than to the sides, the rider has greater manoeuvrability in traffic and less wind resistance on the open road.

## Basic Components

All L-Brackets are individually designed and custom-made for your bike to complement its stylish looks.

PACK RACK

The Pack-Rack slots into the L-Bracket sockets and is located securely in place by two key operated locking devices. The Pack-Rack supports the pack in such a way that no load shift is possible.

The grab handle provides a stylish and practical way of utilising the L-Brackets when the Sports Rack or the Pack Rack are not required.

The Sports-Rack is designed for around town use and is interchangeable with the Pack-Rack in seconds. It also doubles as a grab handle for the passenger.