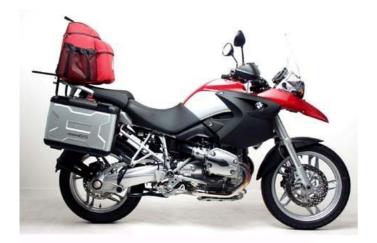

Ventura Aerodynamic Bike-Pack Systems are individually engineered to the requirements of different models to ensure there is no load shift whether riding solo or with a passenger. Because the load is positioned behind rather than to the sides, the rider has greater manoeuvrability in traffic and less wind resistance on the open road.

| Packs              |                                                                                                                                                                                                                                                                                                                                                                                                                                                                                                                                                                               |
|--------------------|-------------------------------------------------------------------------------------------------------------------------------------------------------------------------------------------------------------------------------------------------------------------------------------------------------------------------------------------------------------------------------------------------------------------------------------------------------------------------------------------------------------------------------------------------------------------------------|
| AERO DELTA IV PACK |                                                                                                                                                                                                                                                                                                                                                                                                                                                                                                                                                                               |
|                    | <ul> <li>35 litres of carrying capacity</li> <li>slash pocket on the front</li> <li>vertical zip to reduce capacity keeping smaller loads secure</li> <li>heavy duty YKK zippers</li> <li>padded carry handle</li> <li>reflective safety triangles front and rear</li> <li>fast release buckles</li> </ul>                                                                                                                                                                                                                                                                    |
| AERO SPADA IV PACK |                                                                                                                                                                                                                                                                                                                                                                                                                                                                                                                                                                               |
|                    | <ul> <li>45 litres of carrying capacity</li> <li>cavenous main body plus large zipped pocket</li> <li>slash pockets: one on top and one transparent on the side</li> <li>net pocket on the side secured by a drawstring</li> <li>reflective safety triangles front and rear</li> <li>heavy duty YKK zippers</li> <li>padded carry handle</li> <li>fast release buckles</li> </ul>                                                                                                                                                                                             |
| RALLY II PACK      |                                                                                                                                                                                                                                                                                                                                                                                                                                                                                                                                                                               |
|                    | Out and out practicality makes this bag a must for the user on the move. A zip<br>running around the back of the pack enables it to be expanded from 44 litres to a full<br>56 litres making it the largest bag in the range. Features include three outside and<br>one internal pocket, D-Rings for attaching additional luggage and the facility to<br>convert the pack into a backpack using our popular shoulder strap kit.<br>Designed to be used with the Ventura Bike-Pack System, the new Rally Euro can<br>also be used with custom-cruisers fitted with a Sissybar. |
|                    |                                                                                                                                                                                                                                                                                                                                                                                                                                                                                                                                                                               |