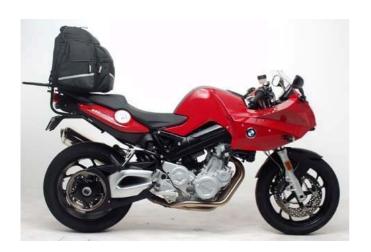

Ventura Aerodynamic Bike-Pack Systems are individually engineered to the requirements of different models to ensure there is no load shift whether riding solo or with a passenger. Because the load is positioned behind rather than to the sides, the rider has greater manoeuvrability in traffic and less wind resistance on the open road.

## Basic Components

All L-Brackets are individually designed and custom-made for your bike to complement its stylish looks.

PACK RACK

The Pack-Rack slots into the L-Bracket sockets and is located securely in place by two key operated locking devices. The Pack-Rack supports the pack in such a way that no load shift is possible.

The grab handle provides a stylish and practical way of utilising the L-Brackets when the Sports Rack or the Pack Rack are not required.

The Sports-Rack is designed for around town use and is interchangeable with the Pack-Rack in seconds. It also doubles as a grab handle for the passenger.