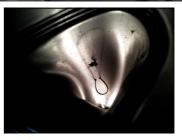

## **Installation Tips**

- Remove the right hand side fairing
- Locate the AIT sensor in the Air filter box between the gas tank and the frame
- The pictures below should help you locate the sensor
- Install the BoosterPlug module as per the general installation papers
- A good spot for the BoosterPlug temperature sensor is next to the airbox snorkel intake hole, or as shown in the pictures below

### **Pictures**