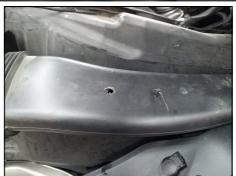

## **Installation Tips**

- Remove the right hand side fairing
- Locate the AIT sensor in the Air filter box between the gas tank and the frame
- The pictures below should help you locate the sensor
- Install the BoosterPlug module as per the general installation papers
- A good spot for the BoosterPlug temperature sensor is next to the airbox snorkel intake hole, or as shown in the pictures below

### **Pictures**