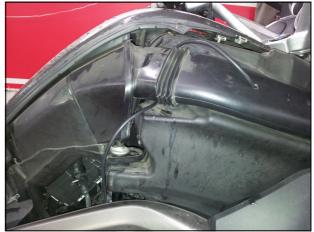

## **Installation Tips**

- Remove the right hand side fairing
- Locate the AIT sensor in the Air filter box between the gas tank and the frame
- The pictures below should help you locate the sensor
- Install the BoosterPlug module as per the general installation papers
- A good spot for the BoosterPlug temperature sensor is next to the airbox snorkel intake hole, or as shown in the pictures below

### **Pictures**