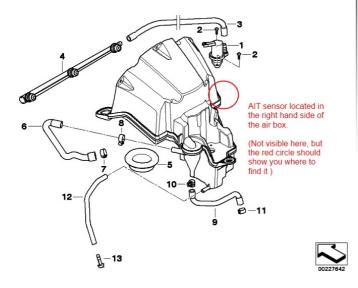

## **Installation Tips**

- Remove the right hand side fairing
- Locate the AIT sensor in the Air filter box between the gas tank and the frame
- The pictures below should help you locate the sensor
- Install the BoosterPlug module as per the general installation papers
- A good spot for the BoosterPlug temperature sensor is next to the airbox snorkel intake hole, or as shown in the pictures below

### **Pictures**