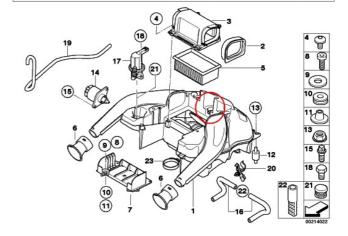

## **Installation Tips**

- Remove the fake tank center cover
- Locate the AIT sensor in the Air filter box
- The pictures below should help you locate the sensor
- Install the BoosterPlug module as per the general installation papers
- A good spot for the BoosterPlug temperature sensor is next to the airbox snorkel intake hole (You may need to remove a little more plastic to get in there)

### **Pictures**

### For:

- BMW F800GS
- BMW F650GS (Twin cylinder)
- BMW F700 GS