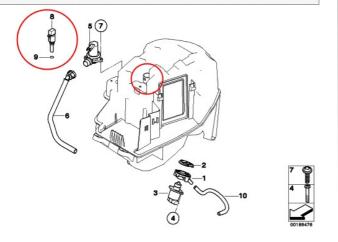

## **Installation Tips**

- Remove the fake tank center cover
- Locate the AIT sensor in the Air filter box
- The pictures below should help you locate the sensor
- Install the BoosterPlug module as per the general installation papers
- A good spot for the BoosterPlug temperature sensor is next to the airbox snorkel intake hole (You may need to remove a little more plastic to get in there)

### **Pictures**

### For:

- BMW F800S
- BMW F800ST
- BMW F800GT
- BMW F800R