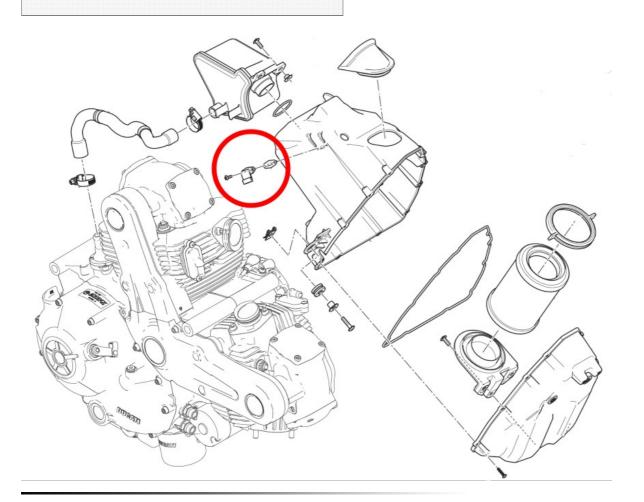

## **Installation Tips**

- Install the BoosterPlug module as per the general installation papers.
- The pictures below should help you locate the AIT sensor where the BoosterPlug is installed.
- Lift the fuel tank to access the AIT sensor in the air box..
- The AIT sensor is located in the right hand side of the air filter box (See picture below).
- You have several choices for the BoosterPlug sensor location, but our favorite place is near the steering head or under the head light. Next to the airbox snorkel air intake hole is another very good spot.
  - Just stick to the simple rules in the general installation instructions for placing the external sensor, and you'll be fine.

## **Pictures**

For:

Ducati Monster 797

(2017 and newer)