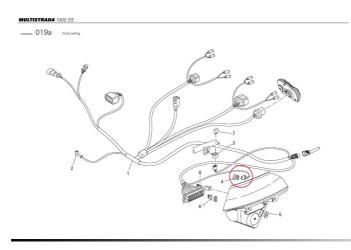

# **Installation Tips**

- Install the BoosterPlug module as per the general installation papers.
- The pictures below should help you locate the AIT sensor where the BoosterPlug is installed.
- The AIT sensor is located inside the front fairing on the left hand side.
- The BoosterPlug sensor cable is short because the sensor is already in the right spot, right next to the original sensor.

### **Pictures**