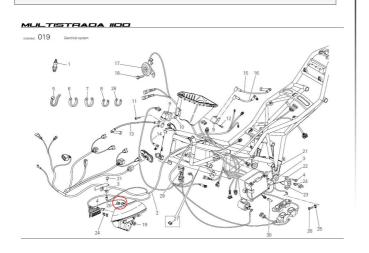

# **Installation Tips**

- Install the BoosterPlug module as per the general installation papers.
- The pictures below should help you locate the AIT sensor where the BoosterPlug is installed.
- The AIT sensor is located inside the front fairing on the left hand side.
- The BoosterPlug sensor cable is short because the sensor is already in the right spot, right next to the original sensor.

### **Pictures**