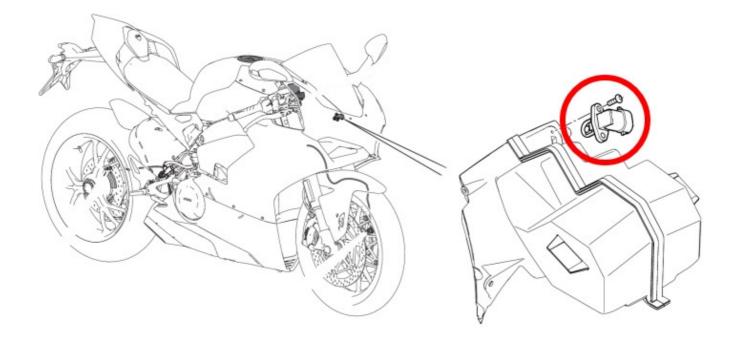

## **Installation Tips**

- Install the BoosterPlug module as per the general installation papers.
- The picture below should help you locate the AIT sensor where the BoosterPlug is installed.
- The AIT sensor is located inside the fairing, in the top of the air resonance chamber.
- Route the external sensor to a spot under the heat light and secure it with a zip-tie so it's not flopping around.