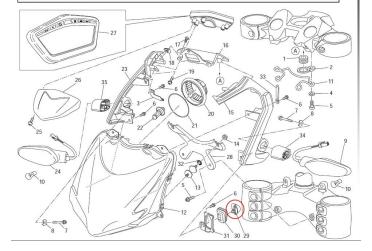

## **Installation Tips**

- The pictures below should help you locate the AIT sensor where the BoosterPlug is installed.
- Install the BoosterPlug module as per the general installation papers.
- The metal sensor on the BoosterPlug is already in the right spot, so you just need to secure it with a zip-tie tp prevent it from flopping around.

### **Pictures**

### For:

- Ducati Streetfighter 848
- Ducati Streetfighter 1098