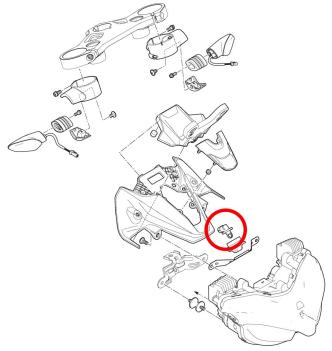

## **Installation Tips**

- The pictures below should help you locate the AIT sensor where the BoosterPlug is installed.
- Install the BoosterPlug module as per the general installation papers.
- The metal sensor on the BoosterPlug is already in the right spot, so you just need to secure it with a zip-tie tp prevent it from flopping around.

### **Pictures**

### For:

Ducati Streetfighter V4