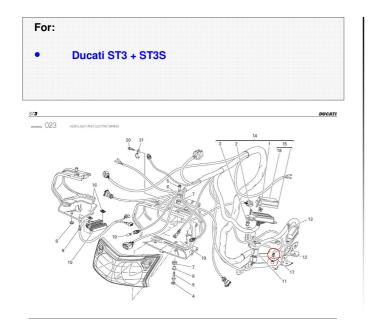

## For:

Ducati ST3 + ST3S

## **Installation Tips**

- Install the BoosterPlug module as per the general installation papers.
- The pictures below should help you locate the AIT sensor where the BoosterPlug is installed.
- On the ST3 Bikes, the AIT sensor is located inside the front fairing., on the left hand side, near the head lights.
- The External sensor on the BoosterPlug is already in the right spot, so just secure it with a zip-tie so it's not flopping around.

## **Pictures**