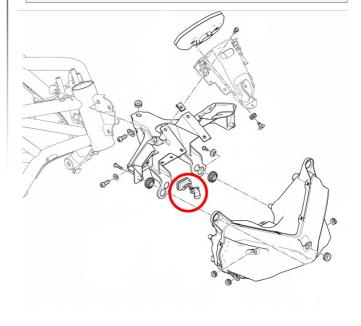

## **Installation Tips**

- Install the BoosterPlug module as per the general installation papers.
- The pictures below should help you locate the AIT sensor where the BoosterPlug is installed.
- The AIT sensor is located inside the fairing, behind the head light.
- The External sensor on the BoosterPlug is already in the right spot, so just secure it with a zip-tie so it's not flopping around.

### For:

Ducati SuperSport (2017 and newer)