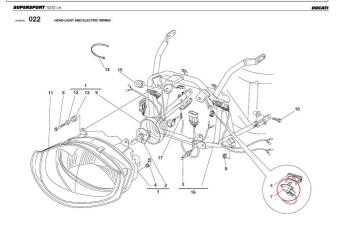

## **Installation Tips**

- Install the BoosterPlug module as per the general installation papers.
- The pictures below should help you locate the AIT sensor where the BoosterPlug is installed.
- The AIT sensor is located inside the fairing, behind the head light.
- The External sensor on the BoosterPlug is already in the right spot, so just secure it with a zip-tie so it's not flopping around.

### For:

- Ducati SuperSport SS 620
- Ducati SuperSport SS 800
- Ducati SuperSport SS 1000
- Ducati SuperSport SS 1000 DS