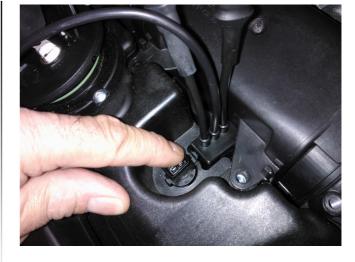

## **Installation Tips**

- Remove the fake tank cover
- Locate the AIT sensor in the Air filter box
- The pictures below should help you locate the sensor
- Install the BoosterPlug module as per the general installation papers
- You have several choices for the sensor location, but our favorite place is near the steering head or under the head light. Next to the airbox snorkel air intake hole is another very good spot

## **Pictures**