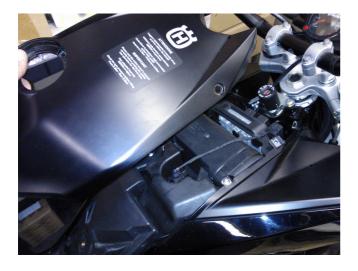

## **Installation Tips**

- Remove the fake tank cover
- Locate the AIT sensor in the Air filter box
- The pictures below should help you locate the sensor
- Install the BoosterPlug module as per the general installation papers
- You have several choices for the sensor location, but our favorite place is near the steering head or under the head light. Next to the airbox snorkel air intake hole is another very good spot

## **Pictures**