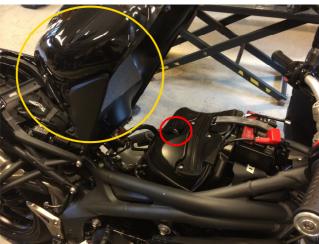

## **Installation Tips**

- Install the BoosterPlug module as per the general installation papers.
- The pictures below should help you locate the AIT sensor where the BoosterPlug is installed.
- Remove the seat (Yellow circle Picture 1)
- Lift the front end of the tank (Yellow circle Picture 2 +3)
- The red circle will show you the location of the AIT sensor
- Note: The BoosterPlug for the Speed Triple have a longer cable for the AIT connector than shown on our website—this is just to let you relocate the square BoosterPlug box,as there's not much room under the tank.