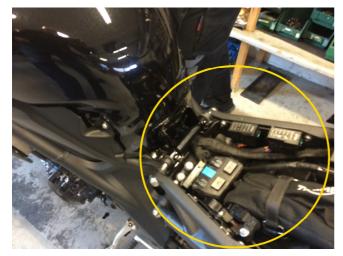

## **Installation Tips**

- Install the BoosterPlug module as per the general installation papers.
- The pictures below should help you locate the AIT sensor where the BoosterPlug is installed.
- Remove the seat (Yellow circle Picture 1)
- Lift the front end of the tank (Yellow circle Picture 2 +3)
- The red circle will show you the location of the AIT sensor
- Note: The BoosterPlug for the Speed Triple have a longer cable for the AIT connector than shown on our website—this is just to let you relocate the square BoosterPlug box,as there's not much room under the tank.