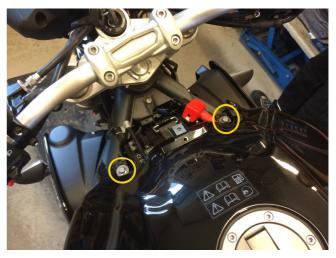

## **Installation Tips**

- Install the BoosterPlug module as per the general installation papers.
- The pictures below should help you locate the AIT sensor where the BoosterPlug is installed.
- Remove the seat (Yellow circle Picture 1)
- Lift the front end of the tank (Yellow circle Picture 2 +3)
- The red circle will show you the location of the AIT sensor
- Note: The BoosterPlug for the Speed Triple have a longer cable for the AIT connector than shown on our website—this is just to let you relocate the square BoosterPlug box,as there's not much room under the tank.