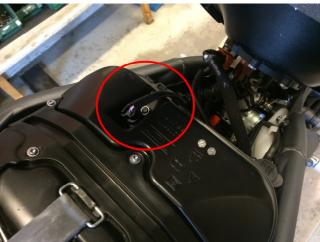

## **Installation Tips**

- Install the BoosterPlug module as per the general installation papers.
- The pictures below should help you locate the AIT sensor where the BoosterPlug is installed.
- Remove the seat (Yellow circle Picture 1)
- Lift the front end of the tank (Yellow circle Picture 2 +3)
- The red circle will show you the location of the AIT sensor
- Note: The BoosterPlug for the Speed Triple have a longer cable for the AIT connector than shown on our website—this is just to let you relocate the square BoosterPlug box,as there's not much room under the tank.