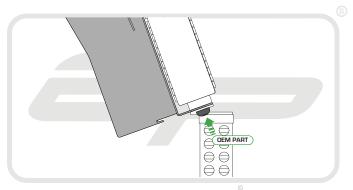

## Installation Instructions

BMW S1000 XR 2015 RADIATOR GUARD

Product Reference - 10889

Kit Contents

- A 1 x Radiator Guard
- B 1 x Neoprene Foam

EVOTECH PERFORMANCE