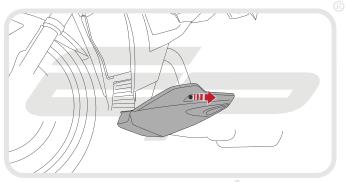

**Installation Instructions** 

## Installation Instructions



BMW S1000 XR 2015 RADIATOR GUARD

Product Reference - 10889

Kit Contents

- A 1 x Radiator Guard
- B 1 x Neoprene Foam



































EVOTECH PERFORMANCE









## Installation Instructions































## 12





























Reverse Stages







## N ESSENTIAL CHECKS 🛝



It is recommended that periodic inspections are made to ensure that dirt and debris have not become trapped between the guard and the radiator/oil cooler. Such dirt and debris would reduce the cooling efficiency of the radiator/oil cooler.

It is recommended that periodic inspections are made to ensure that all fixings are fully tightend.





www.evotech-performance.com