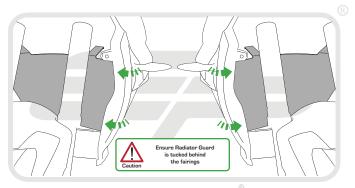

## Installation Instructions

BMW S1000 XR 2015 RADIATOR GUARD

Product Reference - 10889

Kit Contents

- A 1 x Radiator Guard
- B 1 x Neoprene Foam

EVOTECH PERFORMANCE