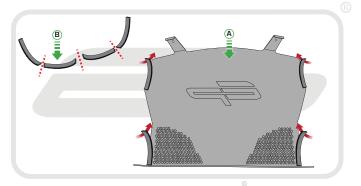

## Installation Instructions

BMW S1000 XR 2015 RADIATOR GUARD

Product Reference - 10889

Kit Contents

- A 1 x Radiator Guard
- B 1 x Neoprene Foam

EVOTECH PERFORMANCE