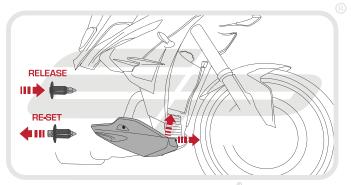

**Installation Instructions** 

## Installation Instructions



BMW S1000 XR 2015 RADIATOR GUARD

Product Reference - 10889

Kit Contents

- A 1 x Radiator Guard
- B 1 x Neoprene Foam



































EVOTECH PERFORMANCE









## Installation Instructions































## 12





























Reverse Stages







## N ESSENTIAL CHECKS 🛝



It is recommended that periodic inspections are made to ensure that dirt and debris have not become trapped between the guard and the radiator/oil cooler. Such dirt and debris would reduce the cooling efficiency of the radiator/oil cooler.

It is recommended that periodic inspections are made to ensure that all fixings are fully tightend.





www.evotech-performance.com