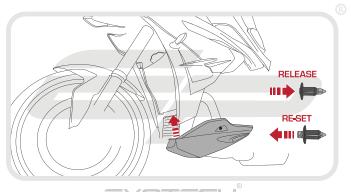

**Installation Instructions** 

## Installation Instructions



BMW S1000 XR 2015 RADIATOR GUARD

Product Reference - 10889

Kit Contents

- A 1 x Radiator Guard
- B 1 x Neoprene Foam



































EVOTECH PERFORMANCE









## Installation Instructions































## 12





























Reverse Stages







## N ESSENTIAL CHECKS 🛝



It is recommended that periodic inspections are made to ensure that dirt and debris have not become trapped between the guard and the radiator/oil cooler. Such dirt and debris would reduce the cooling efficiency of the radiator/oil cooler.

It is recommended that periodic inspections are made to ensure that all fixings are fully tightend.





www.evotech-performance.com