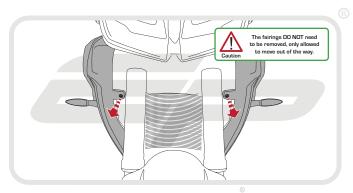

**Installation Instructions** 

## Installation Instructions



BMW S1000 XR 2015 RADIATOR GUARD

Product Reference - 10889

Kit Contents

- A 1 x Radiator Guard
- B 1 x Neoprene Foam



































EVOTECH PERFORMANCE









## Installation Instructions































## 12





























Reverse Stages







## N ESSENTIAL CHECKS 🛝



It is recommended that periodic inspections are made to ensure that dirt and debris have not become trapped between the guard and the radiator/oil cooler. Such dirt and debris would reduce the cooling efficiency of the radiator/oil cooler.

It is recommended that periodic inspections are made to ensure that all fixings are fully tightend.





www.evotech-performance.com