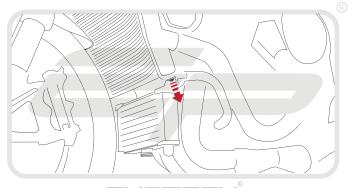

**Installation Instructions** 

## Installation Instructions



BMW S1000 XR 2015 RADIATOR GUARD

Product Reference - 10889

Kit Contents

- A 1 x Radiator Guard
- B 1 x Neoprene Foam



































EVOTECH PERFORMANCE









## Installation Instructions































## 12





























Reverse Stages







## N ESSENTIAL CHECKS 🛝



It is recommended that periodic inspections are made to ensure that dirt and debris have not become trapped between the guard and the radiator/oil cooler. Such dirt and debris would reduce the cooling efficiency of the radiator/oil cooler.

It is recommended that periodic inspections are made to ensure that all fixings are fully tightend.





www.evotech-performance.com