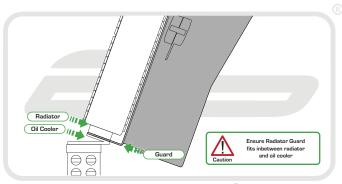

## Installation Instructions

BMW S1000 XR 2015 RADIATOR GUARD

Product Reference - 10889

Kit Contents

- A 1 x Radiator Guard
- B 1 x Neoprene Foam

EVOTECH PERFORMANCE