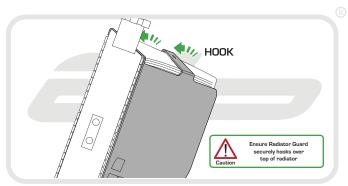

## N ESSENTIAL CHECKS 🛝

It is recommended that periodic inspections are made to ensure that dirt and debris have not become trapped between the guard and the radiator/oil cooler. Such dirt and debris would reduce the cooling efficiency of the radiator/oil cooler.