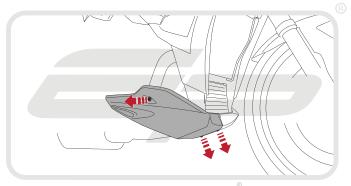

**Installation Instructions** 

## Installation Instructions



BMW S1000 XR 2015 RADIATOR GUARD

Product Reference - 10889

Kit Contents

- A 1 x Radiator Guard
- B 1 x Neoprene Foam



































EVOTECH PERFORMANCE









## Installation Instructions































## 12





























Reverse Stages







## N ESSENTIAL CHECKS 🛝



It is recommended that periodic inspections are made to ensure that dirt and debris have not become trapped between the guard and the radiator/oil cooler. Such dirt and debris would reduce the cooling efficiency of the radiator/oil cooler.

It is recommended that periodic inspections are made to ensure that all fixings are fully tightend.





www.evotech-performance.com