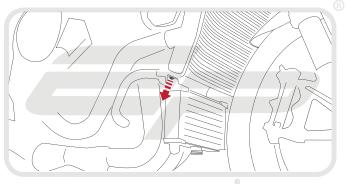

**Installation Instructions** 

## Installation Instructions



BMW S1000 XR 2015 RADIATOR GUARD

Product Reference - 10889

Kit Contents

- A 1 x Radiator Guard
- B 1 x Neoprene Foam



































EVOTECH PERFORMANCE









## Installation Instructions































## 12





























Reverse Stages







## N ESSENTIAL CHECKS 🛝



It is recommended that periodic inspections are made to ensure that dirt and debris have not become trapped between the guard and the radiator/oil cooler. Such dirt and debris would reduce the cooling efficiency of the radiator/oil cooler.

It is recommended that periodic inspections are made to ensure that all fixings are fully tightend.





www.evotech-performance.com