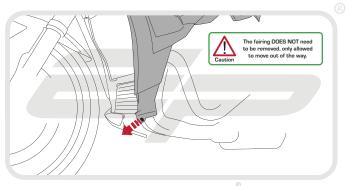

**Installation Instructions** 

## Installation Instructions



BMW S1000 XR 2015 RADIATOR GUARD

Product Reference - 10889

Kit Contents

- A 1 x Radiator Guard
- B 1 x Neoprene Foam



































EVOTECH PERFORMANCE









## Installation Instructions































## 12





























Reverse Stages







## N ESSENTIAL CHECKS 🛝



It is recommended that periodic inspections are made to ensure that dirt and debris have not become trapped between the guard and the radiator/oil cooler. Such dirt and debris would reduce the cooling efficiency of the radiator/oil cooler.

It is recommended that periodic inspections are made to ensure that all fixings are fully tightend.





www.evotech-performance.com