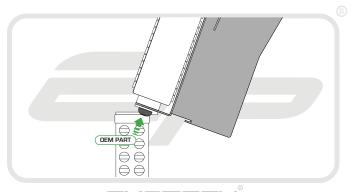

## Installation Instructions

BMW S1000 XR 2015 RADIATOR GUARD

Product Reference - 10889

Kit Contents

- A 1 x Radiator Guard
- B 1 x Neoprene Foam

EVOTECH PERFORMANCE