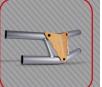

Attention - Follow the installation sequence has you can see in the photos .

(Photo A) You can see the complete right and Left side of the protection mounted in the bike , it is made of four parts, you can see where will be applied all components.