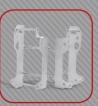

Attention - Follow the installation sequence has you can see in the photos .

(Photo A) You can see the complete right and Left side of the protection mounted in the bike , it is made of four parts, you can see where will be applied all components.

(Photo B1) Assemble the two parts of the right side using Item No1.

(Photo B1, C1 and D1) Mount the protection on the bike as shown, use Item N°2, Item N°4 and Item N°5.

Perform this same sequence to mount the left side.