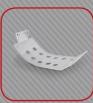

Attention - Follow the installation sequence has you can see in the photos .

(Photo A) You can see the complete right and Left side of the protection mounted in the bike , it is made of four parts, you can see where will be applied all components.