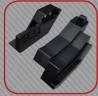

Attention - Follow the installation sequence has you can see in the photos .

(Photo A) You can see the complete right and Left side of the protection mounted in the bike , it is made of four parts, you can see where will be applied all components.