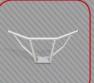

Attention - Follow the installation sequence has you can see in the photos .

(Photo A) You can see the complete right and Left side of the protection mounted in the bike , it is made of four parts, you can see where will be applied all components.

(Photo B1) Assemble the two parts of the right side using Item No1.

(Photo B1, C1 and D1) Mount the protection on the bike as shown, use Item N°2, Item N°4 and Item N°5.

Perform this same sequence to mount the left side.

**(Photo F1)** To finish the assembly use Item N°1 to unite the two sides of the protection (left and right)

Trail Crash Bar Aluminium *BMW GS 1200 – 2008/12* 

ID.022.02 DATE: 15/12/2014