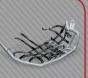

(Photo B1) Assemble the two parts of the right side using Item No1.

(Photo B1, C1 and D1) Mount the protection on the bike as shown, use Item N°2, Item N°4 and Item N°5.

Perform this same sequence to mount the left side.