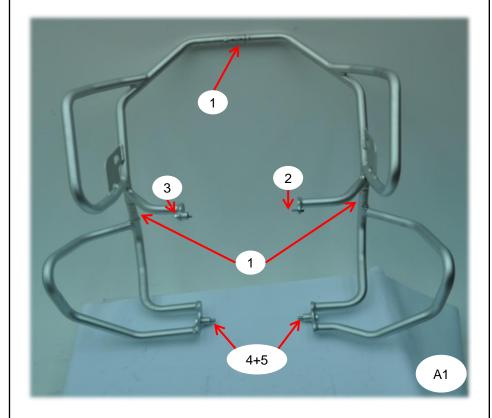

Attention - Follow the installation sequence has you can see in the photos .

(Photo A) You can see the complete right and Left side of the protection mounted in the bike , it is made of four parts, you can see where will be applied all components.

(Photo B1) Assemble the two parts of the right side using Item No1.

(Photo B1, C1 and D1) Mount the protection on the bike as shown, use Item N°2, Item N°4 and Item N°5.

Perform this same sequence to mount the left side.

**(Photo F1)** To finish the assembly use Item N°1 to unite the two sides of the protection (left and right)

Trail Crash Bar Aluminium *BMW GS 1200 – 2008/12* 

ID.022.02 DATE: 15/12/2014