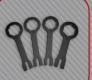

|         | (1)       | 2 3                         | 5               |        |  |
|---------|-----------|-----------------------------|-----------------|--------|--|
| 5       |           | Washer                      | M 10            | 2      |  |
| 4       |           | Screw Hexagonal Head        | M 10 X 1.5 X 40 | 2      |  |
| 3       |           | Hex Screw with washer false | M 6 X 30        | 1      |  |
| 2       |           | Hex Screw with washer false | M 6 X 20        | 1      |  |
| 1       |           | Socket head Cap Screw       | M 6 X 16        | 6      |  |
| Item Nº | Reference | Component                   | Description     | Quant. |  |