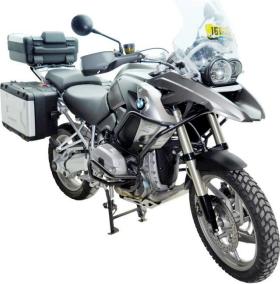

## CROSSPRO

Trail Crash Bar Aluminium *BMW GS 1200* – 2008/12 Ref: 2CP1250010

Cross-Pro - Componentes para Motociclos, Lda.

Rua do Vale – Travassô 3750-753 Águeda Telf.: 234 629 044Fax: 234 608 717 e-mail: geral@crosspro.pt web: www.crosspro.pt

Attention - Follow the installation sequence has you can see in the photos .

(Photo A) You can see the complete right and Left side of the protection mounted in the bike , it is made of four parts, you can see where will be applied all components.