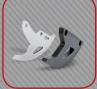

(Photo B1) Assemble the two parts of the right side using Item No1.

(Photo B1, C1 and D1) Mount the protection on the bike as shown, use Item N°2, Item N°4 and Item N°5.

Perform this same sequence to mount the left side.