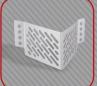

Attention - Follow the installation sequence has you can see in the photos .

(Photo A) You can see the complete right and Left side of the protection mounted in the bike , it is made of four parts, you can see where will be applied all components.