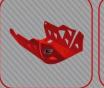

Attention - Follow the installation sequence has you can see in the photos .

(Photo A) You can see the complete right and Left side of the protection mounted in the bike , it is made of four parts, you can see where will be applied all components.