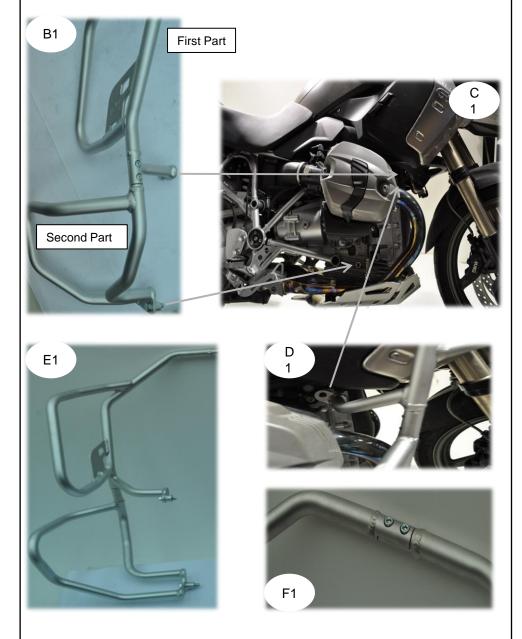

(Photo B1) Assemble the two parts of the right side using Item No1.

(Photo B1, C1 and D1) Mount the protection on the bike as shown, use Item N°2, Item N°4 and Item N°5.

Perform this same sequence to mount the left side.