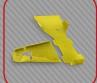

**(Photo F1)** To finish the assembly use Item N°1 to unite the two sides of the protection (left and right)

Trail Crash Bar Aluminium *BMW GS 1200 – 2008/12* 

ID.022.02 DATE: 15/12/2014