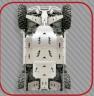

Attention - Follow the installation sequence has you can see in the photos .

(Photo A) You can see the complete right and Left side of the protection mounted in the bike , it is made of four parts, you can see where will be applied all components.