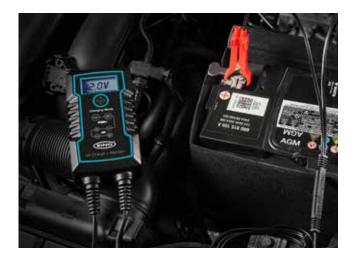

## 6V and 12V compatible

- Up to 2A or 4A charge rate selection
- Stop/Start compatible
- 7-Stage charging process
- Large LCD display screen Clearly shows voltage and charging progress
- Cold weather charging mode Protects batteries in cold temperatures
- Quick connectors With clamps or O-ring terminals for long term connection
- One button operation for ease-of-use
- Backlit display can be seen in low light
- Reverse polarity protection
- Short-circuit protection
- Connect and be sure

Automatically adjusts to long-term maintenance mode when battery is full