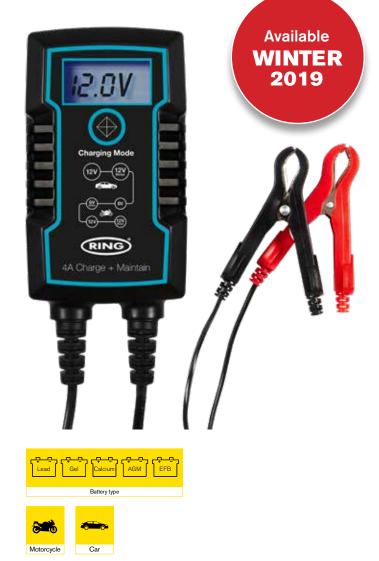

## 6V and 12V compatible

- Up to 2A or 4A charge rate selection
- Stop/Start compatible
- 7-Stage charging process
- Large LCD display screen Clearly shows voltage and charging progress
- Cold weather charging mode Protects batteries in cold temperatures
- Quick connectors With clamps or O-ring terminals for long term connection
- One button operation for ease-of-use
- Backlit display can be seen in low light
- Reverse polarity protection
- Short-circuit protection
- Connect and be sure

## Specifications

| Product Code          | RSC804 (UK), RESC804 (EU)                       |
|-----------------------|-------------------------------------------------|
| Voltage Output        | 6/12V DC                                        |
| Voltage Input         | 220-240V AC                                     |
| Charger rate          | Up to 4A                                        |
| Battery Type          | Lead Acid, Gel, Calcium, EFB & AGM              |
| Max. Battery Capacity | 90Ah battery charging<br>140Ah maintenance mode |
| Min. Battery Capacity | 4Ah                                             |
| Product Dimensions    | H225 x W115 x D113mm                            |
| Case Quantity         | 6 x 1                                           |
| Barcode               | 5055175245140 (UK), 5055175245201 (EU)          |