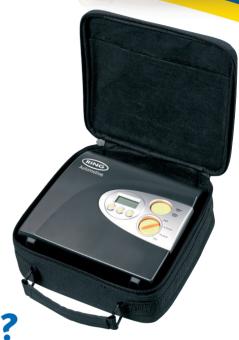

Battery Ring

- Pre-set pressure mode with automatic cut off
- Inflates a motorbike tyre in under 2 minutes\*
- Complete with handy storage case
- High intensity White LED Light
- **Red SOS Light**

| Part No       | RAC605        |
|---------------|---------------|
| Barcode       | 5055175219240 |
| Pack Quantity | 10            |