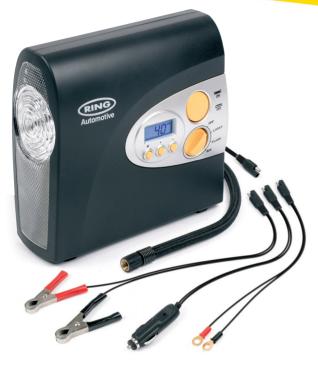

## **Automatic Digital Air Compressor**

Power from a motorcycle?

Requires more than just a 12v power plug as there is no where to plug in....

The RAC605 includes motorcycle specific adaptors:

Crocodile clamp 12v DC Plug

Battery Ring

- Pre-set pressure mode with automatic cut off
- Inflates a motorbike tyre in under 2 minutes\*
- Complete with handy storage case
- High intensity White LED Light
- **Red SOS Light**

| Part No       | RAC605        |
|---------------|---------------|
| Barcode       | 5055175219240 |
| Pack Quantity | 10            |