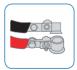

## **Automatic Digital Air Compressor**

Power from a motorcycle?

Requires more than just a 12v power plug as there is no where to plug in....

The RAC605 includes motorcycle specific adaptors:

Crocodile clamp 12v DC Plug

Battery Ring

- Pre-set pressure mode with automatic cut off
- Inflates a motorbike tyre in under 2 minutes\*
- Complete with handy storage case
- High intensity White LED Light
- **Red SOS Light**

| Part No       | RAC605        |
|---------------|---------------|
| Barcode       | 5055175219240 |
| Pack Quantity | 10            |