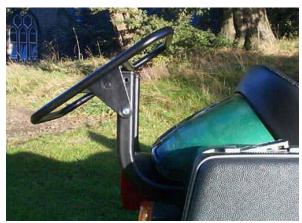

This sturdy luggage rack is suitable for the early (1970-84) twin shock boxers with or without the seat cowling fitted except the R45/65 models. All other racks for these models fit to either the pannier frames or the seat cowling neither providing enough strength to allow much luggage to be carried. Mounted to the bike's subframe this rack provides a much stronger base to carry a reasonable amount of luggage or a top box and is hinged to allow the seat to be opened without removal. Our part number is ACA39301