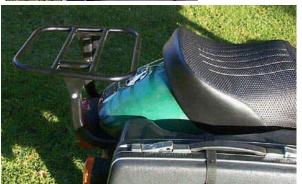

This sturdy luggage rack is suitable for the early (1970-84) twin shock boxers with or without the seat cowling fitted except the R45/65 models. All other racks for these models fit to either the pannier frames or the seat cowling neither providing enough strength to allow much luggage to be carried. Mounted to the bike's subframe this rack provides a much stronger base to carry a reasonable amount of luggage or a top box and is hinged to allow the seat to be opened without removal. Our part number is ACA39301