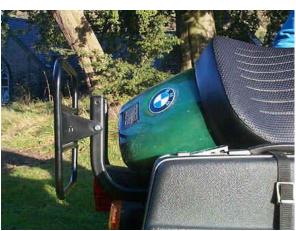

This sturdy luggage rack is suitable for the early (1970-84) twin shock boxers with or without the seat cowling fitted except the R45/65 models. All other racks for these models fit to either the pannier frames or the seat cowling neither providing enough strength to allow much luggage to be carried. Mounted to the bike's subframe this rack provides a much stronger base to carry a reasonable amount of luggage or a top box and is hinged to allow the seat to be opened without removal. Our part number is ACA39301