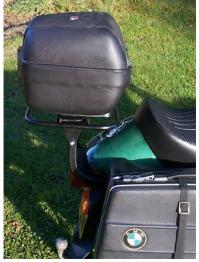

This sturdy luggage rack is suitable for the early (1970-84) twin shock boxers with or without the seat cowling fitted except the R45/65 models. All other racks for these models fit to either the pannier frames or the seat cowling neither providing enough strength to allow much luggage to be carried. Mounted to the bike's subframe this rack provides a much stronger base to carry a reasonable amount of luggage or a top box and is hinged to allow the seat to be opened without removal. Our part number is ACA39301